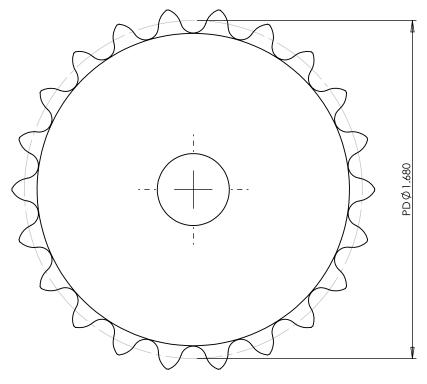

## **Part Description:**

For #25 - 1/4" Pitch Roller Chain in Glass Filled Nylatron GS-51

Dimensions are in inches Tolerances:
Unless Explicitly Stated
Assume ± 0.015

PROPRIETARY AND CONFIDENTIAL: THE INFORMATION CONTAINED IN THIS DRAWING IS THE SOLE PROPERTY OF PUTINAM PRECISION MOLDING. ANY REPRODUCTION IN PART OR AS A WHOLE WITHOUT THE WRITTEN PERMISSION OF PUTINAM PRECISION MOLDING IS PROHIBITED. INFORMATION IN THIS DRAWING IS PROVIDED FOR REFERENCE ONLY.