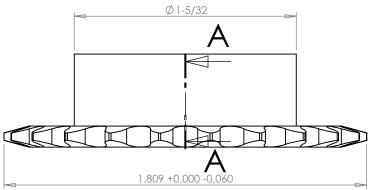

## **SECTION A-A**

## **Part Description:**

For #25 - 1/4" Pitch Roller Chain in Glass Filled Nylatron GS-51

Dimensions are in inches Tolerances:
Unless Explicitly Stated
Assume ± 0.015

PROPRIETARY AND CONFIDENTIAL: THE INFORMATION CONTAINED IN THIS DRAWING IS THE SOLE PROPERTY OF PUTINAM PRECISION MOLDING. ANY REPRODUCTION IN PART OR AS A WHOLE WITHOUT THE WRITTEN PERMISSION OF PUTINAM PRECISION MOLDING IS PROHIBITED. INFORMATION IN THIS DRAWING IS PROVIDED FOR REFERENCE ONLY.