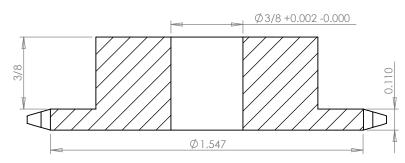

## **SECTION A-A**

## **Part Description:**

For #25 - 1/4" Pitch Roller Chain in Glass Filled Nylatron GS-51

Dimensions are in inches Tolerances:
Unless Explicitly Stated
Assume ± 0.015

PROPRIETARY AND CONFIDENTIAL: THE INFORMATION CONTAINED IN THIS DRAWING IS THE SOLE PROPERTY OF PUTINAM PRECISION MOLDING. ANY REPRODUCTION IN PART OR AS A WHOLE WITHOUT THE WRITTEN PERMISSION OF PUTINAM PRECISION MOLDING IS PROHIBITED. INFORMATION IN THIS DRAWING IS PROVIDED FOR REFERENCE ONLY.